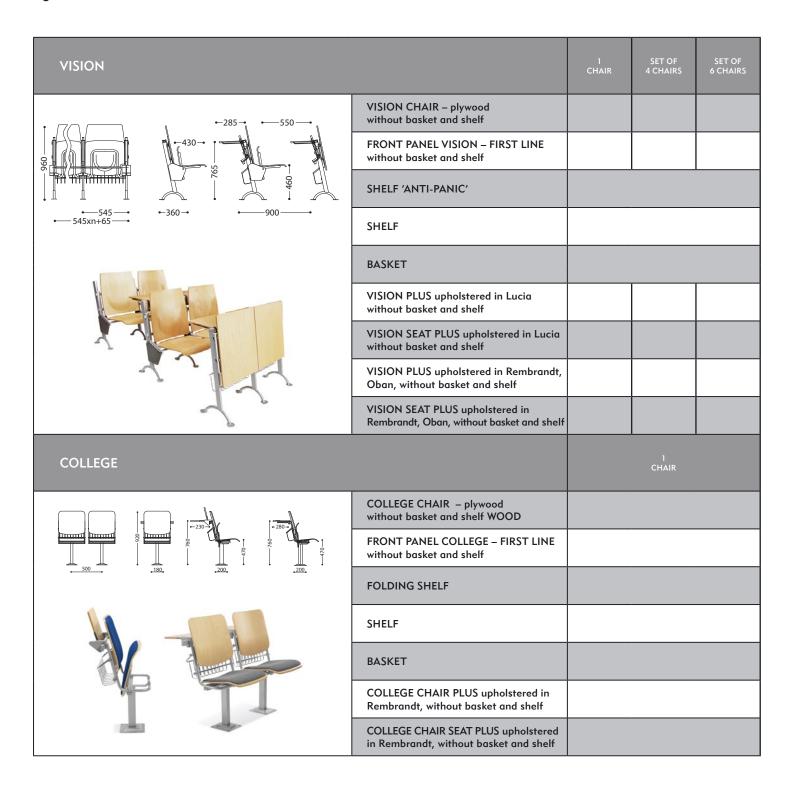

## **AUDITORIAL AND CINEMA UNITS**

| OSCAR (60 CM                                                        | 1)                         |                                                     | l<br>CHAIR       | SET OF<br>4 CHAIRS | SET OF<br>6 CHAIRS |
|---------------------------------------------------------------------|----------------------------|-----------------------------------------------------|------------------|--------------------|--------------------|
| 640                                                                 | 690<br>600<br>465<br>146   | OSCAR 01<br>(back made in plywood, without ABS)     |                  |                    |                    |
|                                                                     |                            | OSCAR 02<br>(upholstered back, without ABS)         |                  |                    |                    |
|                                                                     |                            | OSCAR 03<br>(back made in plywood with ABS)         |                  |                    |                    |
|                                                                     |                            | OSCAR 04<br>(upholstered back with ABS)             |                  |                    |                    |
|                                                                     |                            | FOLDING DESK made in plywood                        |                  |                    |                    |
| OSCAR W (55 CM)                                                     |                            |                                                     | 1<br>CHAIR       | SET OF<br>4 CHAIRS | SET OF<br>6 CHAIRS |
| 640                                                                 | 690<br>550<br>-465<br>-146 | OSCAR W 01<br>(back made in plywood, without ABS)   |                  |                    |                    |
|                                                                     |                            | OSCAR W 02<br>(upholstered back, without ABS)       |                  |                    |                    |
|                                                                     |                            | OSCAR W 03<br>(back made in plywood with ABS)       |                  |                    |                    |
|                                                                     |                            | OSCAR W 04<br>(upholstered back with ABS)           |                  |                    |                    |
|                                                                     |                            | FOLDING DESK made in plywood                        | 14 € – one piece |                    |                    |
| OSCAR NEW (46 CM)                                                   |                            |                                                     | 1<br>CHAIR       | SET OF<br>4 CHAIRS | SET OF<br>6 CHAIRS |
| 640<br>-535<br>-460<br>08<br>08<br>08<br>08<br>08<br>08<br>08<br>08 | 690<br>                    | OSCAR NEW 01<br>(back made in plywood, without ABS) |                  |                    |                    |
|                                                                     |                            | OSCAR NEW02<br>(upholstered back without ABS)       |                  |                    |                    |
|                                                                     |                            | OSCAR NEW03<br>(upholstered back with ABS)          |                  |                    |                    |
|                                                                     |                            | OSCAR NEW04<br>(upholstered back with ABS)          |                  |                    |                    |
|                                                                     |                            | FOLDING DESK made in plywood                        |                  |                    |                    |