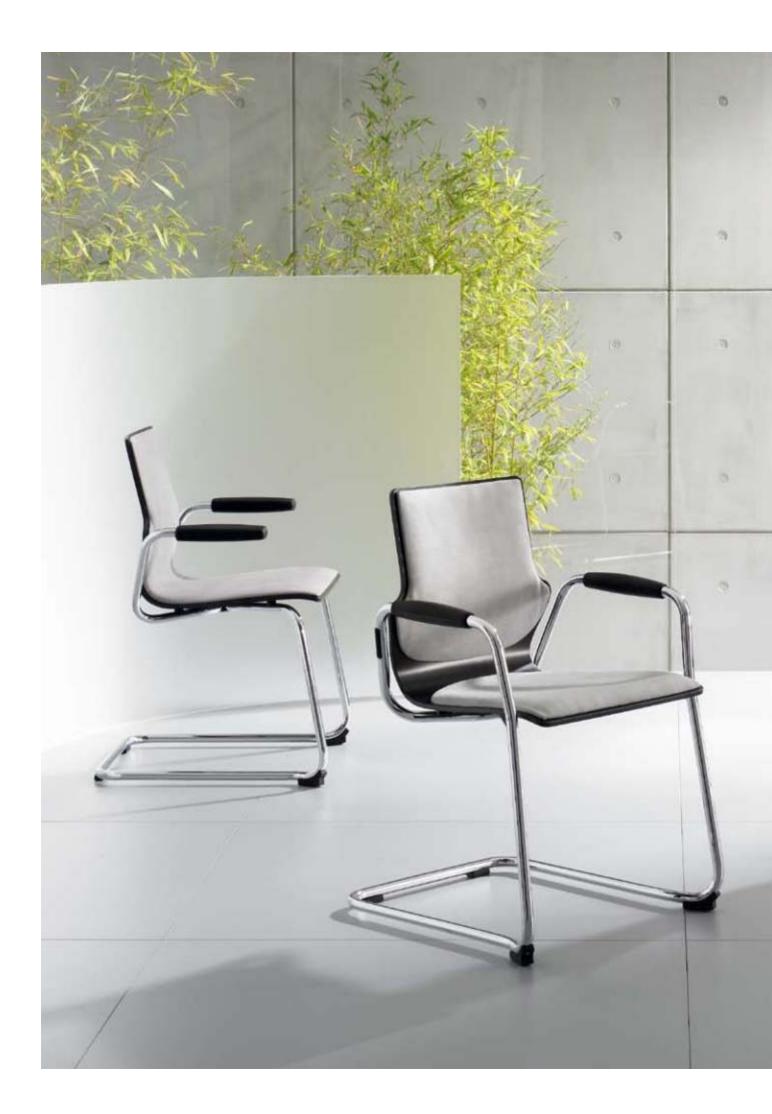

## Conversa

The Conversa chair,

although its excellent design is only an addition to its main feature: its universalism

The great variety of models, each with its own characteristic, elegant form, facilitates the furnishing of a wide variety of office spaces.

Conversa will complement each and every one of them.

It will become an indispensable element of the multifaceted office.

an intriguing variety of features within one concise design concept

the characteristic shape of the back gives the whole line a striking but coherent look

original, mobile, chromium base providing maximum stability

The exceptional variety of the different CONVERSA models provides for multiple possibilities and the coherentarrangement of all office elements.