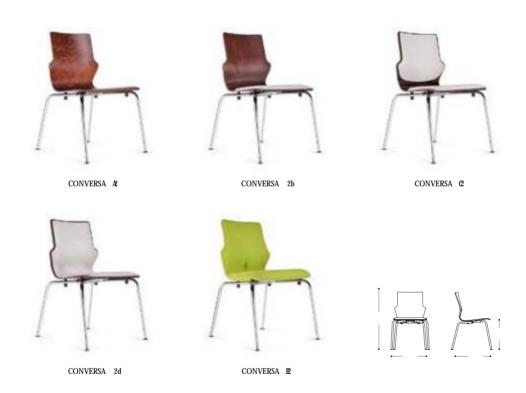

## Conversa

The Conversa chair,

although its excellent design is only an addition to its main feature: its universalism

The great variety of models, each with its own characteristic, elegant form, facilitates the furnishing of a wide variety of office spaces.

original, mobile, chromium base providing maximum stability

The exceptional variety of the different CONVERSA models provides for multiple possibilities and the coherentarrangement of all office elements.