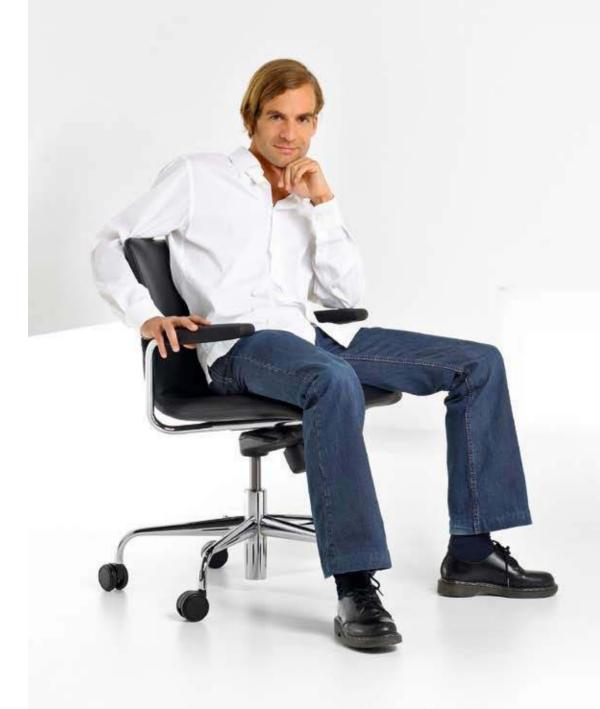

Thanks to theiopen arms the chairs may be putover the table top for easy office cleaning CQNVERSA 4 and CONVERSA 6 models).

Multilocking swivel mechanism provides for a 2. back and seat block in 6 possible positions "rocking" effect for thatextra touch ofomfort

## Features & Functions:

- 1. seat and back tilt within 16 degrees (2 degrees forward tilt)
- 3. precise and easy to manipulate, smooth back tilt adjustment mechanism
- 4. anti-shock mechanism to prevent sudden impact against the backonce the mechanism is released.