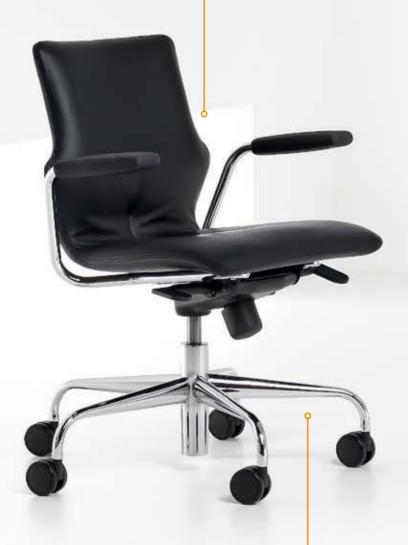

original, mobile, chromium base providing maximum stability

The exceptional variety of the different CONVERSA models provides for multiple possibilities and the coherentarrangement of all office elements.

Thanks to theiopen arms the chairs may be putover the table top for easy office cleaning CQNVERSA 4 and CONVERSA 6 models).

Multilocking swivel mechanism provides for a 2. back and seat block in 6 possible positions "rocking" effect for thatextra touch ofomfort

## Features & Functions:

- 1. seat and back tilt within 16 degrees (2 degrees forward tilt)
- 3. precise and easy to manipulate, smooth back tilt adjustment mechanism
- 4. anti-shock mechanism to prevent sudden impact against the backonce the mechanism is released.