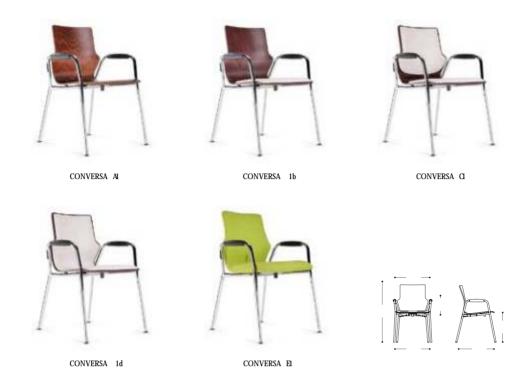

## Conversa

The Conversa chair,

although its excellent design is only an addition to its main feature: its universalism

The great variety of models, each with its own characteristic, elegant form, facilitates the furnishing of a wide variety of office spaces.

Conversa will complement each and every one of them.

It will become an indispensable element of the multifaceted office.

an intriguing variety of features within one concise design concept

the characteristic shape of the back gives the whole line a striking but coherent look

original, mobile, chromium base providing maximum stability

The exceptional variety of the different CONVERSA models provides for multiple possibilities and the coherentarrangement of all office elements.