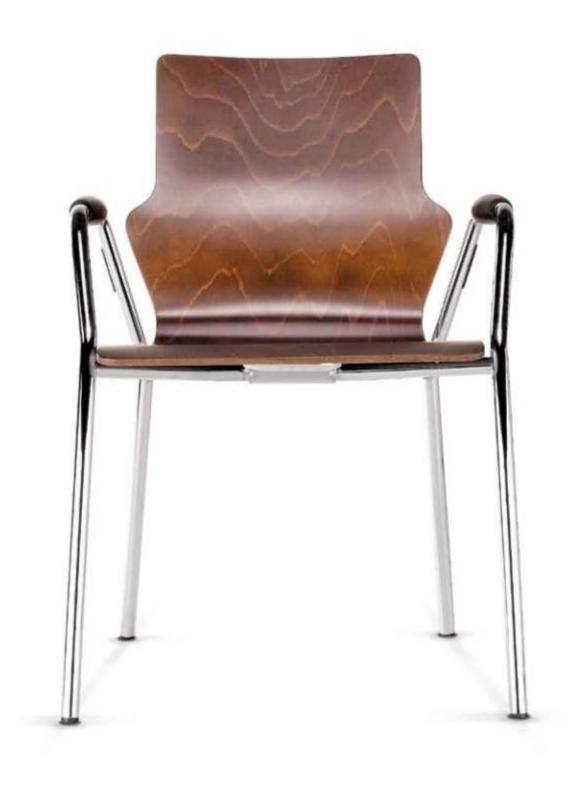

## Conversa

The Conversa chair,

although its excellent design is only an addition to its main feature: its universalism

The great variety of models, each with its own characteristic, elegant form, facilitates the furnishing of a wide variety of office spaces.

Conversa will complement each and every one of them.

It will become an indispensable element of the multifaceted office.

an intriguing variety of features within one concise design concept

the characteristic shape of the back gives the whole line a striking but coherent look

original, mobile, chromium base providing maximum stability

The exceptional variety of the different CONVERSA models provides for multiple possibilities and the coherentarrangement of all office elements.