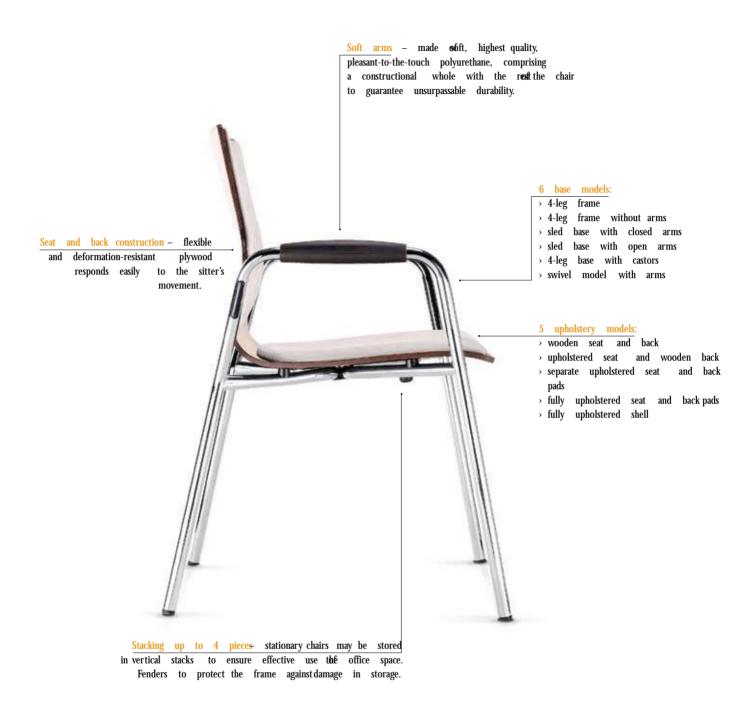

## Conversa

The Conversa chair,

although its excellent design is only an addition to its main feature: its universalism

The great variety of models, each with its own characteristic, elegant form, facilitates the furnishing of a wide variety of office spaces.

Conversa will complement each and every one of them.

It will become an indispensable element of the multifaceted office.

an intriguing variety of features within one concise design concept

the characteristic shape of the back gives the whole line a striking but coherent look

original, mobile, chromium base providing maximum stability

The exceptional variety of the different CONVERSA models provides for multiple possibilities and the coherentarrangement of all office elements.

Thanks to theiopen arms the chairs may be putover the table top for easy office cleaning CQNVERSA 4 and CONVERSA 6 models).

Multilocking swivel mechanism provides for a 2. back and seat block in 6 possible positions "rocking" effect for thatextra touch ofomfort

## Features & Functions:

- 1. seat and back tilt within 16 degrees (2 degrees forward tilt)
- 3. precise and easy to manipulate, smooth back tilt adjustment mechanism
- 4. anti-shock mechanism to prevent sudden impact against the backonce the mechanism is released.