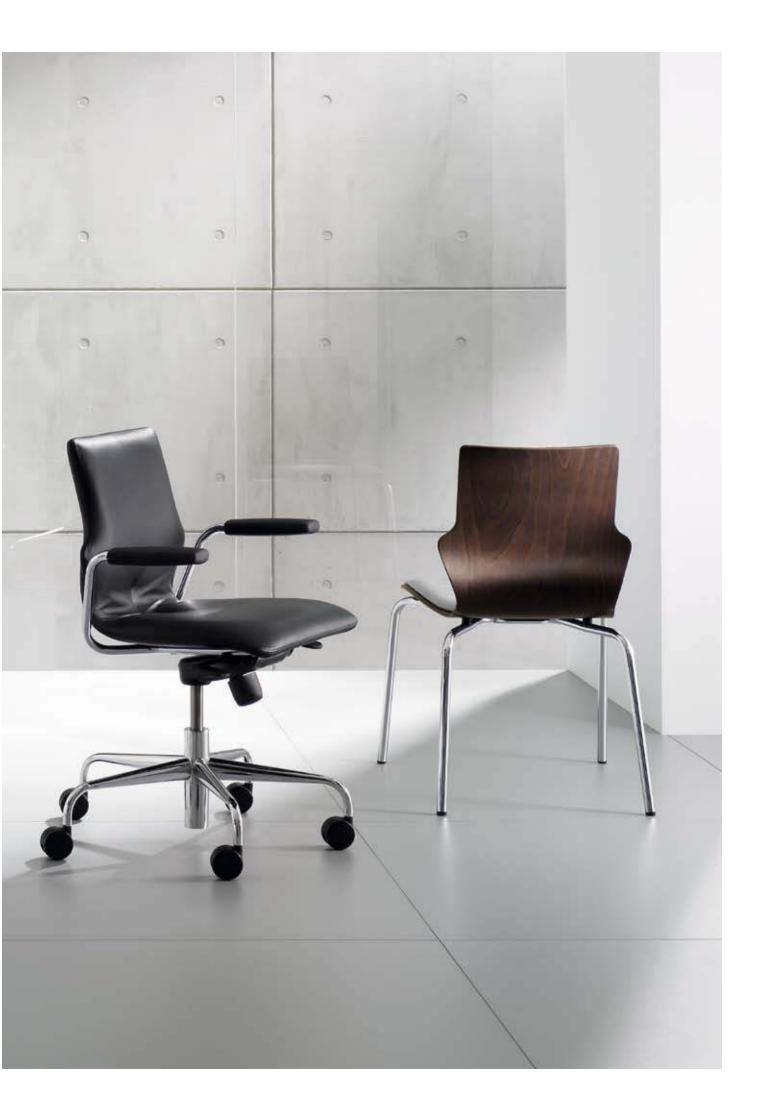

## Conversa

The Conversa chair,

although its excellent design is only an addition to its main feature: its universalism

The great variety of models, each with its own characteristic, elegant form, facilitates the furnishing of a wide variety of office spaces.

Conversa will complement each and every one of them.

It will become an indispensable element of the multifaceted office.

an intriguing variety of features within one concise design concept

the characteristic shape of the back gives the whole line a striking but coherent look

original, mobile, chromium base providing maximum stability

The exceptional variety of the different CONVERSA models provides for multiple possibilities and the coherentarrangement of all office elements.

Thanks to theiopen arms the chairs may be putover the table top for easy office cleaning CQNVERSA 4 and CONVERSA 6 models).

Multilocking swivel mechanism provides for a 2. back and seat block in 6 possible positions "rocking" effect for thatextra touch ofomfort