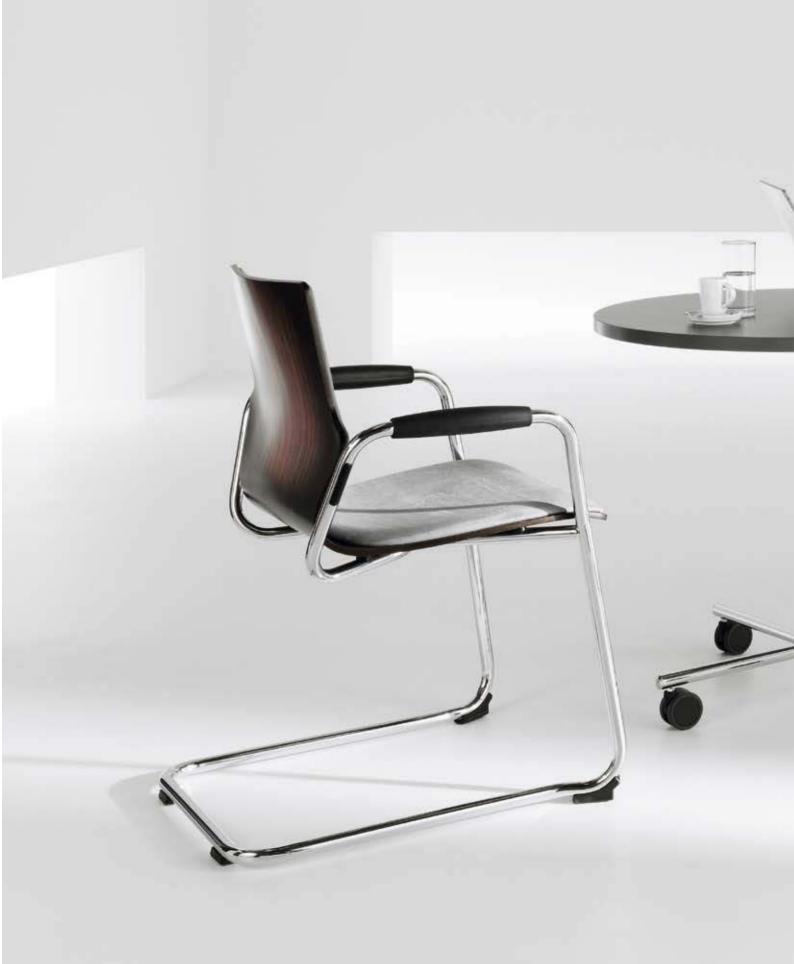

Thanks to theiopen arms the chairs may be putover the table top for easy office cleaning CQNVERSA 4 and CONVERSA 6 models).

Multilocking swivel mechanism provides for a 2. back and seat block in 6 possible positions "rocking" effect for thatextra touch ofomfort