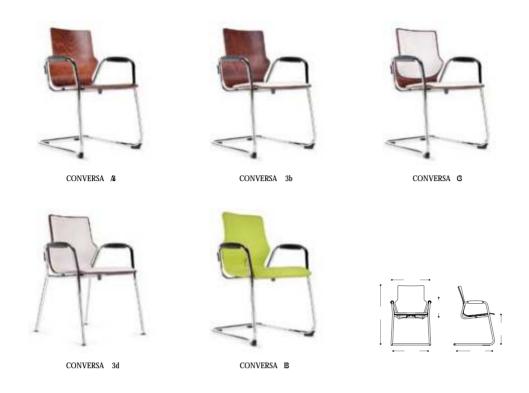

original, mobile, chromium base providing maximum stability

The exceptional variety of the different CONVERSA models provides for multiple possibilities and the coherentarrangement of all office elements.