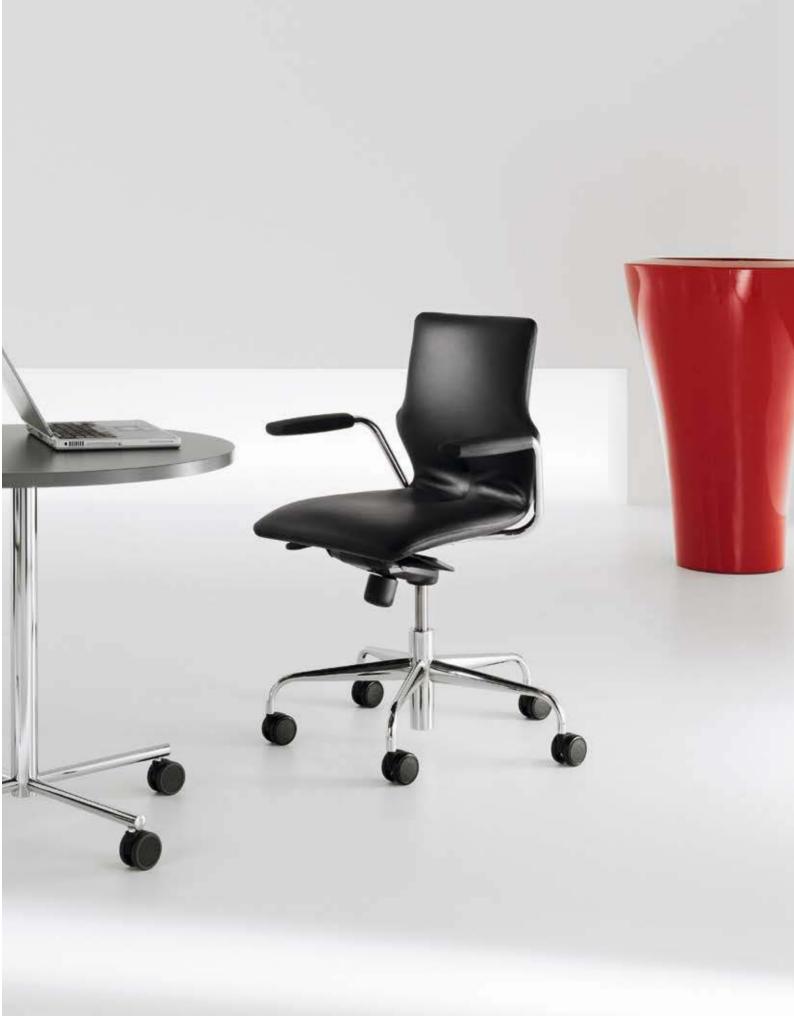

original, mobile, chromium base providing maximum stability

The exceptional variety of the different CONVERSA models provides for multiple possibilities and the coherentarrangement of all office elements.

Thanks to theiopen arms the chairs may be putover the table top for easy office cleaning CQNVERSA 4 and CONVERSA 6 models).

Multilocking swivel mechanism provides for a 2. back and seat block in 6 possible positions "rocking" effect for thatextra touch ofomfort