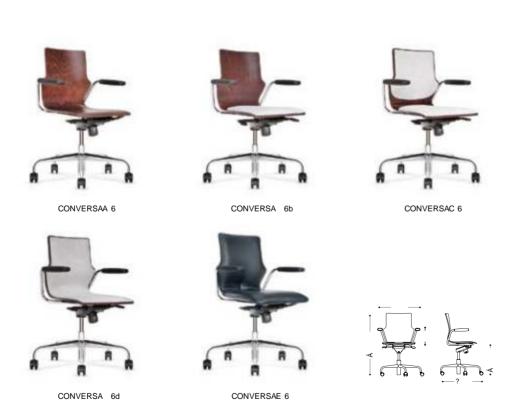

## Conversa

The Conversa chair,

although its excellent design is only an addition to its main feature: its universalism

The great variety of models, each with its own characteristic, elegant form, facilitates the furnishing of a wide variety of office spaces.

original, mobile, chromium base providing maximum stability

The exceptional variety of the different CONVERSA models provides for multiple possibilities and the coherentarrangement of all office elements.

## **CONVERSA** family