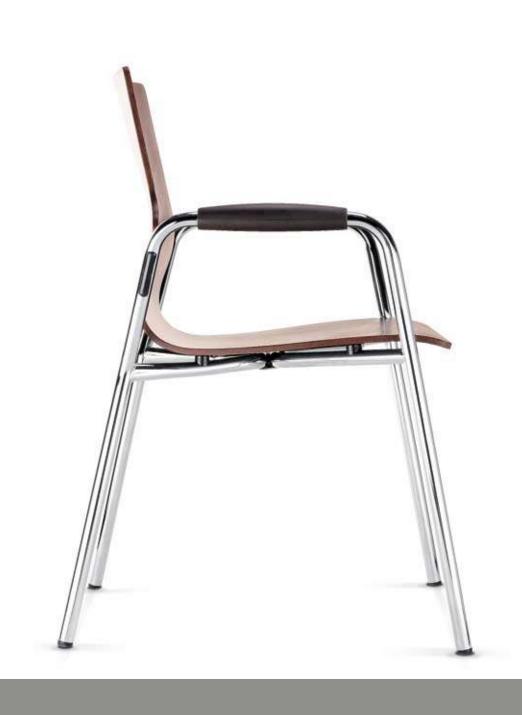

## Conversa

The Conversa chair,

although its excellent design is only an addition to its main feature: its universalism

The great variety of models, each with its own characteristic, elegant form, facilitates the furnishing of a wide variety of office spaces.

Conversa will complement each and every one of them.

It will become an indispensable element of the multifaceted office.

an intriguing variety of features within one concise design concept

the characteristic shape of the back gives the whole line a striking but coherent look

original, mobile, chromium base providing maximum stability

The exceptional variety of the different CONVERSA models provides for multiple possibilities and the coherentarrangement of all office elements.